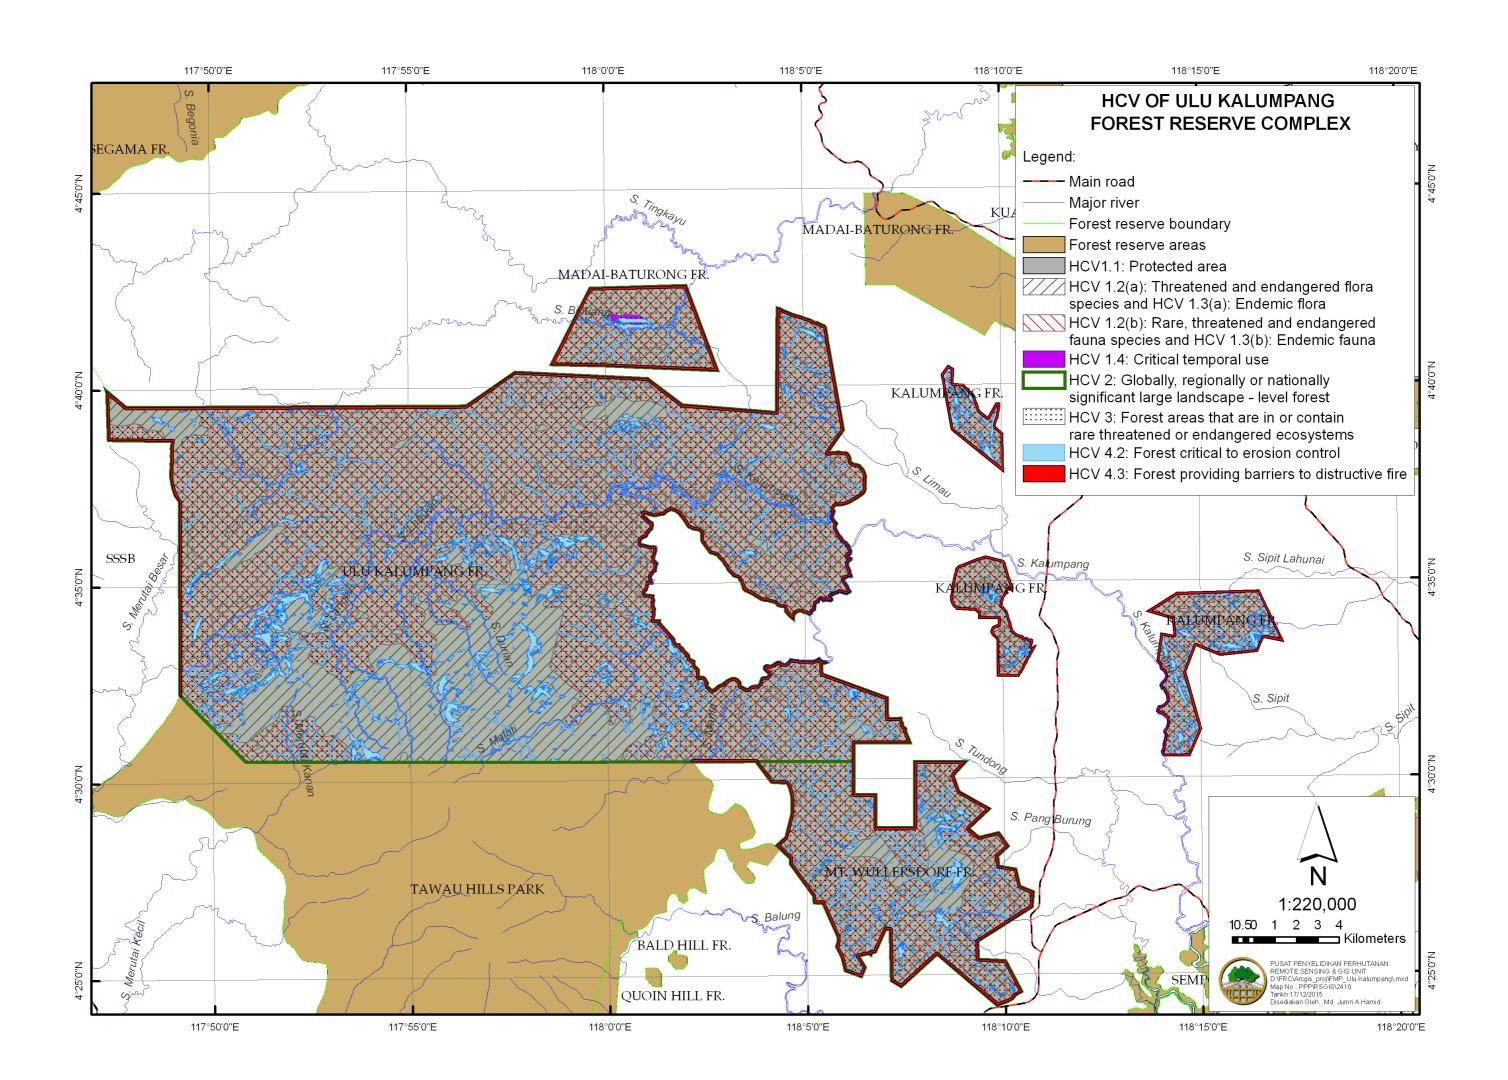

| HCV | ID                                                                                                                                         | GENERAL HCV<br>MANAGEMENT<br>OBJECTIVE                                                     | SPECIFIC HCV<br>MANAGEMENT<br>OBJECTIVE                                                                                                                                                                                                                                                                           | MANAGEMENT<br>TARGETS                                                                                                                                                    | MANAGEMENT STRATEGIES                    |                                                                                                                                                                                                                                                                                                                                                                                                                                                                                                                                                                                                                                                                                                           |                                                                                                                                                                                                                                                                                                                                                                                                                                                                                                                                                                                                                                                                                                                                                          |
|-----|--------------------------------------------------------------------------------------------------------------------------------------------|--------------------------------------------------------------------------------------------|-------------------------------------------------------------------------------------------------------------------------------------------------------------------------------------------------------------------------------------------------------------------------------------------------------------------|--------------------------------------------------------------------------------------------------------------------------------------------------------------------------|------------------------------------------|-----------------------------------------------------------------------------------------------------------------------------------------------------------------------------------------------------------------------------------------------------------------------------------------------------------------------------------------------------------------------------------------------------------------------------------------------------------------------------------------------------------------------------------------------------------------------------------------------------------------------------------------------------------------------------------------------------------|----------------------------------------------------------------------------------------------------------------------------------------------------------------------------------------------------------------------------------------------------------------------------------------------------------------------------------------------------------------------------------------------------------------------------------------------------------------------------------------------------------------------------------------------------------------------------------------------------------------------------------------------------------------------------------------------------------------------------------------------------------|
|     |                                                                                                                                            |                                                                                            |                                                                                                                                                                                                                                                                                                                   |                                                                                                                                                                          | AREAS                                    | PRESCRIPTIONS                                                                                                                                                                                                                                                                                                                                                                                                                                                                                                                                                                                                                                                                                             | MONITORING ACTIVITIES AND ACHIEVEMENT 2020                                                                                                                                                                                                                                                                                                                                                                                                                                                                                                                                                                                                                                                                                                               |
| 1.1 | 64,953.74 ha Consisting of Ulu Kalumpang FR, Mt Wullersdorf FR, Kalumpang VJR 107 (C, D & E) FR and Madai Baturong VJR 107 F (Binuang) FR. | The whole project site remained protected from serious environmental or ecological threat. | Encroachment into the Project site is controlled and reduced.  Total hectarage of restoration area of degraded forest is increased.  *Indicators: 1. Number of cases of encroachment/ illegal felling/ illegal cultivation's/ illegal occupations/ forest fire/ poaching  3. Total hectarage of restoration area. | No new encroachment cases within the identified existing encroached area surveyed.  Total percentage of restored area of the existing encroached area increased.         | Whole area                               | <ul> <li>No conversion of forests is permitted.</li> <li>No encroachment.</li> <li>No poaching.</li> <li>No illegal felling</li> <li>No illegal cultivation</li> <li>No illegal occupations</li> <li>Conduct periodic patrolling and surveillance in accessible HCV areas.</li> <li>Demarcation of main Forest Reserves boundary especially conflicted sites shall be completed.</li> <li>Gazette map of all FR within UKW shall be updated</li> <li>No open burning within the UKW SFM as well as right nearby/ boundary of UKW SFM</li> <li>Signboards to prohibit any illegal activities to be erected and visibly maintained at the strategic location as well as all identified HCV area.</li> </ul> | 200 DAYS OF GROUND PATROLLING – Boundary inspections within all FR     CONDUCTED 2 TIMES AERIAL SURVEILLANCE – AUGUST AND NOVEMBER 2020     INSTALLATIONS OF FR AND PROJECT SIGNBOARDS     MAINTENANCE OF PSP PLOTS     JOINT OPERATION WITH WILDLIFE DEPARTMENT (TAWAU), SABAH PARKS, UNIT TASKFORCE WILAYAH TAWAU/PROTECT TEAM SFD, AND WWF MALAYSIA (SABAH)     TWO ARRESTS WERE MADE FOR ILLEGAL POACHING ACTIVITIES     RE-BRUSHING OF BAUNDARY 10,000 METERS     NO NEW ENCROACHEMENT DETECTED     NO OPEN BURNING ACTIVITIES DETECTED     WATER QUALITY ASSESSMENET DONE IN DECEMBER 2020     REHABILITATION PLANTING AND MAINTENANCE DONE – 60 HECTARES     TRAINING OF STAFFS – FSC REFRESH COURSE, FIRE DRILL TRIAINING, SILVICULTURE TRAINING |
| 1.2 | [Listed] Flora 26 species from 7 families of plants are rare, endangered or threatened plant species                                       | Biodiversity in<br>UKW is<br>maintained or<br>enhanced                                     | Flora diversity in UKW is maintained  *Indicators: 1. Number of changes in tree structure and species assemblages                                                                                                                                                                                                 | No deterioration detected in diversity and/or abundance of identified flora in UKW.  No cases of illegal felling of rare, threatened and endangered trees within UKW SFM | Whole area     14 permanent sample plots | <ul> <li>Conduct periodic patrolling and surveillance in designated HCV areas.</li> <li>No encroachment.</li> <li>No illegal felling and collecting trees species</li> <li>Establish a long-term biodiversity monitoring system for critical forest ecosystem, flora and fauna.</li> <li>Marked on the ground and on the maps of high conservation value plant species discover in PSP Plots and nature trails in UKW SFM Project area.</li> <li>Field staff is required to attend training courses on plants to further enhance their botanical knowledge on species that are currently listed in the threatened, endemic and forestry prohibited list to ensure they do not harvest or</li> </ul>       | NO NEW ENCROACHEMENT DETECTED  NO OPEN BURNING ACTIVITIES DETECTED  WATER QUALITY ASSESSMENET DONE IN DECEMBER 2020  REHABILITATION PLANTING AND MAINTENANCE DONE – 60 HECTARES  MAINTENANCE OF PSP PLOT FOR FLORA DONE  MARKING OF PSP PLOTS                                                                                                                                                                                                                                                                                                                                                                                                                                                                                                            |

| HCV | ID                                                                         | GENERAL HCV MANAGEMENT OBJECTIVE                       | SPECIFIC HCV<br>MANAGEMENT<br>OBJECTIVE                                                                        | MANAGEMENT<br>TARGETS                                                                     | MANAGEMENT STRATEGIES         |                                                                                                                                                                                                                                                                                                                                                                                                                                                                                                                                                                                                                                                                                                                                                                                                          |                                                                                                                                                                                                                                                                                                                                                                                                                                                                                                                                                                                                                                                                                                                                                                                                                                                                                                                                                                                                                                                                                                                                                                                                                                                                                                                                                                                                                                                                                                                                                                                                                                                                                      |
|-----|----------------------------------------------------------------------------|--------------------------------------------------------|----------------------------------------------------------------------------------------------------------------|-------------------------------------------------------------------------------------------|-------------------------------|----------------------------------------------------------------------------------------------------------------------------------------------------------------------------------------------------------------------------------------------------------------------------------------------------------------------------------------------------------------------------------------------------------------------------------------------------------------------------------------------------------------------------------------------------------------------------------------------------------------------------------------------------------------------------------------------------------------------------------------------------------------------------------------------------------|--------------------------------------------------------------------------------------------------------------------------------------------------------------------------------------------------------------------------------------------------------------------------------------------------------------------------------------------------------------------------------------------------------------------------------------------------------------------------------------------------------------------------------------------------------------------------------------------------------------------------------------------------------------------------------------------------------------------------------------------------------------------------------------------------------------------------------------------------------------------------------------------------------------------------------------------------------------------------------------------------------------------------------------------------------------------------------------------------------------------------------------------------------------------------------------------------------------------------------------------------------------------------------------------------------------------------------------------------------------------------------------------------------------------------------------------------------------------------------------------------------------------------------------------------------------------------------------------------------------------------------------------------------------------------------------|
|     |                                                                            |                                                        |                                                                                                                |                                                                                           | AREAS                         | PRESCRIPTIONS                                                                                                                                                                                                                                                                                                                                                                                                                                                                                                                                                                                                                                                                                                                                                                                            | MONITORING ACTIVITIES AND ACHIEVEMENT 2020                                                                                                                                                                                                                                                                                                                                                                                                                                                                                                                                                                                                                                                                                                                                                                                                                                                                                                                                                                                                                                                                                                                                                                                                                                                                                                                                                                                                                                                                                                                                                                                                                                           |
|     | [Listed] Fauna<br>11 species of<br>mammals, 4                              | Biodiversity in UKW is maintained or                   | Fauna diversity in UKW is maintained                                                                           | No deterioration detected in presence and                                                 | Whole area                    | damage and also for monitoring purposes.  Update current biodiversity conservation status to management team of the upgrade or downgrading of threat status locally and globally.  Conduct periodic patrolling and surveillance in designated HCV areas.                                                                                                                                                                                                                                                                                                                                                                                                                                                                                                                                                 | <ul> <li>NO NEW ENCROACHEMENT DETECTED</li> <li>NO OPEN BURNING ACTIVITIES DETECTED</li> <li>WILDLIFE MONITORING DONE, REPORT BY QUARTERLY</li> </ul>                                                                                                                                                                                                                                                                                                                                                                                                                                                                                                                                                                                                                                                                                                                                                                                                                                                                                                                                                                                                                                                                                                                                                                                                                                                                                                                                                                                                                                                                                                                                |
| 1.2 | species of birds                                                           | enhanced                                               | *Indicators: 1. Number of poaching cases (arrests and prosecution) 2. Species composition presence and absence | absence of identified fauna in UKW.  No cases of poaching occurred within UKW SFM Project |                               | <ul> <li>Establish a long term biodiversity monitoring system for critical forest ecosystem, flora and fauna.</li> <li>Migratory pathway of wildlife on logging roads, along streams or wildlife trails in the forest should be marked on the map and kept to ensure wildlife are able to use it for movement within and between forest reserves.</li> <li>Field staff is required to attend training courses on wildlife to further enhance their wildlife knowledge on species that are currently listed in the threatened, endemic and forestry prohibited list to ensure they do not harvest or damage and also for monitoring purposes.</li> <li>Update current biodiversity conservation status to management team of the upgrade or downgrading of threat status locally and globally.</li> </ul> | <ul> <li>THREE METHODOLOGY OF WILDLIFE MONITORING: OPPORTUNISTIC SIGHTINGS, CAMERA TRAPPING AND LINE TRANSECT/ RECCE WALK</li> <li>MAMMALS: A total of 3,840 sightings were recorded with 84.24% derived alone from camera trapping method, while 10.23% for Line Transect and 5.52% from Opportunistic Sightings. Six (6) endemic species of mammal were recorded. A total of 10 species are known to be threatened under the IUCN Redlist of which 1 species are categorized as Critically Endangered (CR), 2 species as Endangered (EN) and 7 species as Vulnerable (VU). Among all the mammals recorded in 2020, four of them which is Orang Utan (<i>Pongo pygmeaus</i>), Bornean Pygmy Elephant (<i>Elephas maximus borneensis</i>), Bornean Gibbon (<i>Hylobates funereus</i>), and Bornean Sun Bear (<i>Helarctos malayanus</i>), known to be the most outstanding conservation value in Sabah, both endemic and threatened species. The most sighted wildlife in the project area is the Pig-Tailed Macaque with a total record of 1,873 sightings, followed by the Bearded Pig (9,51 sightings), Long-Tailed Macaque (387 sightings), Bornean Pygmy Elephant (238 sightings), and Sambar Deer (152 sightings).</li> <li>BIRDS: there were 98 sightings of birds during the wildlife survey. Of this figure, 6 species of birds that derived from 3 families were recorded. One are known to be endemic, namely the Bornean Crested Fireback, and three threatened species under the IUCN Redlist which is the Storm Stork and White Crowned Hornbill categorized as Endangered (EN) and one species categorized as Vulnerab;e (VU) which is Rhinoceros Hornbill</li> </ul> |
| 1.3 | [Listed] Flora 98 species endemics to Borneo- 6 of these endemic to Sabah. | Biodiversity in<br>UKW is<br>maintained or<br>enhanced | *Indicators:  1. Number of changes in tree structure and species assemblages                                   | No deterioration detected in in presence and absence of identified flora in UKW.          | Similar to HCV 1.2<br>(Flora) | Similar to HCV 1.2 (Flora)                                                                                                                                                                                                                                                                                                                                                                                                                                                                                                                                                                                                                                                                                                                                                                               | Similar to HCV 1.2 (Flora)                                                                                                                                                                                                                                                                                                                                                                                                                                                                                                                                                                                                                                                                                                                                                                                                                                                                                                                                                                                                                                                                                                                                                                                                                                                                                                                                                                                                                                                                                                                                                                                                                                                           |
|     | [Listed] Fauna<br>5 species of<br>mammals, 21<br>species of birds          | Biodiversity in<br>UKW is<br>maintained or<br>enhanced | Fauna diversity<br>in UKW is<br>maintained                                                                     | No deterioration<br>detected in in<br>presence and<br>absence of                          | Similar to HCV 1.2<br>(Fauna) | Similar to HCV 1.2 (Fauna)                                                                                                                                                                                                                                                                                                                                                                                                                                                                                                                                                                                                                                                                                                                                                                               | Similar to HCV 1.2 (Fauna)                                                                                                                                                                                                                                                                                                                                                                                                                                                                                                                                                                                                                                                                                                                                                                                                                                                                                                                                                                                                                                                                                                                                                                                                                                                                                                                                                                                                                                                                                                                                                                                                                                                           |

|     | ID                                                                                                                                  | GENERAL HCV<br>MANAGEMENT                                                                                                                    | SPECIFIC HCV<br>MANAGEMENT                                                                                                                                          | MANAGEMENT<br>TARGETS                                                                                                                                     | MANAGEMENT STRATEGIES                                                |                                                                                                                                                                                                                                                                                                                                                                                                                                             |                                                                                                                                                                                                                                                                                                                                                                                                                                                                                                                                                                                                                                                                                                                                                                                                                                                                                                                                                                                                                                                                                           |
|-----|-------------------------------------------------------------------------------------------------------------------------------------|----------------------------------------------------------------------------------------------------------------------------------------------|---------------------------------------------------------------------------------------------------------------------------------------------------------------------|-----------------------------------------------------------------------------------------------------------------------------------------------------------|----------------------------------------------------------------------|---------------------------------------------------------------------------------------------------------------------------------------------------------------------------------------------------------------------------------------------------------------------------------------------------------------------------------------------------------------------------------------------------------------------------------------------|-------------------------------------------------------------------------------------------------------------------------------------------------------------------------------------------------------------------------------------------------------------------------------------------------------------------------------------------------------------------------------------------------------------------------------------------------------------------------------------------------------------------------------------------------------------------------------------------------------------------------------------------------------------------------------------------------------------------------------------------------------------------------------------------------------------------------------------------------------------------------------------------------------------------------------------------------------------------------------------------------------------------------------------------------------------------------------------------|
| HCV |                                                                                                                                     |                                                                                                                                              |                                                                                                                                                                     |                                                                                                                                                           | AREAS                                                                | PRESCRIPTIONS                                                                                                                                                                                                                                                                                                                                                                                                                               | MONITORING ACTIVITIES AND ACHIEVEMENT 2020                                                                                                                                                                                                                                                                                                                                                                                                                                                                                                                                                                                                                                                                                                                                                                                                                                                                                                                                                                                                                                                |
|     | and 8 species of insects are endemic  The limestone Karst in Madai Baturong VJR                                                     | Biodiversity of Madai Baturong VJR 107F                                                                                                      | *Indicators: 1. Number of poaching / Species composition  2. Total number of animal poached / Species composition  The limestone Karst in Madai Baturong VJR        | identified fauna in UKW.  No illegal entry and encroachment                                                                                               | Madai Baturong VJR<br>107F (Binuang)                                 | Conduct periodic patrolling and surveillance in designated HCV areas.                                                                                                                                                                                                                                                                                                                                                                       | 200 DAYS OF GROUND PATROLLING – Boundary inspections within all FR     CONDUCTED 2 TIMES AERIAL SURVEILLANCE – AUGUST AND NOVEMBER 2020     INSTALLATIONS OF DR AND PROJECT SIGNBOARDS                                                                                                                                                                                                                                                                                                                                                                                                                                                                                                                                                                                                                                                                                                                                                                                                                                                                                                    |
| 1.4 | 107F (Binuang) -<br>nesting site for<br>swiftlet, bats and<br>other troglofauna.                                                    | (Binuang) Baturong cave is maintained or enhanced  Habitat function is maintained                                                            | *Indicators: 1. Number of illegal entry 2. Habitat function                                                                                                         | within the area  Habitat function is maintained                                                                                                           |                                                                      | Any salt licks and potential nesting sites found within NGR area in the future, demarcation of HCV Boundaries on the ground and installing clear signage along existing road, foot trails and navigable rivers/stream indicating critical values.                                                                                                                                                                                           | <ul> <li>MAINTENANCE OF PSP PLOTS</li> <li>JOINT OPERATION WITH WILDLIFE DEPARTMENT (TAWAU), SABAH PARKS, UNIT TASKFORCE WILAYAH TAWAU/ PROTECT TEAM SFD, AND WWF MALAYSIA (SABAH)</li> <li>NO NEW ENCROACHEMENT DETECTED</li> <li>NO OPEN BURNING ACTIVITIES DETECTED</li> <li>WATER QUALITY ASSESSMENET DONE IN DECEMBER 2020</li> <li>REHABILITATION PLANTING AND MAINTENANCE DONE – 60 HECTARES</li> <li>TRAINING OF STAFFS – FSC REFRESH COURSE, FIRE DRILL TRIAINING, SILVICULTURE TRAINING</li> </ul>                                                                                                                                                                                                                                                                                                                                                                                                                                                                                                                                                                              |
| 2   | Ulu Kalumpang, Mt. Wullersdorf and Madai Baturong (Binuang) form a continous forested landscape to support high conservation value. | Ulu Kalumpang, Mt. Wullersdorf and Madai Baturong (Binuang) project site remained protected from serious environmental or ecological threat. | Connectivity of the Forest Reserves is maintained.  The functions of the Forest Reserves as a large forest landscape is maintained                                  | No new forest fragmentation.  Total percentage of restored area of the existing encroached area increased.                                                | Ulu Kalumpang, Mt.<br>Wullersdorf and<br>Madai Baturong<br>(Binuang) | <ul> <li>Conduct periodic patrolling and surveillance in designated HCV areas.</li> <li>Establish a long term biodiversity monitoring system for critical forest ecosystem, flora and fauna.</li> <li>Migratory pathway of wildlife on logging roads, along streams or wildlife trails in the forest should be marked on the map and kept to ensure wildlife are able to use it for movement within and between forest reserves.</li> </ul> | <ul> <li>200 DAYS OF GROUND PATROLLING – Boundary inspections within all FR</li> <li>CONDUCTED 2 TIMES AERIAL SURVEILLANCE – AUGUST AND NOVEMBER 2020</li> <li>INSTALLATIONS OF DR AND PROJECT SIGNBOARDS</li> <li>MAINTENANCE OF PSP PLOTS</li> <li>JOINT OPERATION WITH WILDLIFE DEPARTMENT (TAWAU), SABAH PARKS, UNIT TASKFORCE WILAYAH TAWAU/PROTECT TEAM SFD, AND WWF MALAYSIA (SABAH)</li> <li>TWO ARRESTS WERE MADE FOR ILLEGAL POACHING ACTIVITIES</li> <li>RE-BRUSHING OF BAUNDARY 10,000 METERS</li> <li>NO NEW ENCROACHEMENT DETECTED</li> <li>NO OPEN BURNING ACTIVITIES DETECTED</li> <li>WATER QUALITY ASSESSMENET DONE IN DECEMBER 2020</li> <li>REHABILITATION PLANTING AND MAINTENANCE DONE – 60 HECTARES</li> <li>Consultations with community – Kg Balung Cocos, Tawau and Kg Airport Bt. 10 and smallholders.</li> <li>TRAINING OF STAFFS – FSC REFRESH COURSE, FIRE DRILL TRIAINING, SILVICULTURE TRAINING</li> <li>MAINTENANCE OF FOREST CHECKING STATIONS</li> <li>RECORD OF ENTRY AT MAIN FOREST CHECKING STATIONS – FCS SG MANTRI AND FCS WULLERSDORF</li> </ul> |
| 3   | seasonal<br>freshwater                                                                                                              | Ecosystem and rich biodiversity in UKW SFM which is rich in significant diversity of ecosystem are maintained and enhanced.                  | The identified forested area below 200. a.s.l of seasonal freshwater swamp and mixed dipterocarp, including association of limestone vegetation and kerangas forest | No encroachment and forest clearing into HCV3 identified area  No deterioration detected in in presence and absence of identified flora and fauna in UKW. | Whole area                                                           | <ul> <li>Conduct periodic patrolling and<br/>surveillance in designated HCV<br/>areas.</li> <li>Establish a long term<br/>biodiversity monitoring system<br/>for critical forest ecosystem,<br/>flora and fauna.</li> </ul>                                                                                                                                                                                                                 | <ul> <li>200 DAYS OF GROUND PATROLLING – Boundary inspections within all FR</li> <li>CONDUCTED 2 TIMES AERIAL SURVEILLANCE – AUGUST AND NOVEMBER 2020</li> <li>INSTALLATIONS OF DR AND PROJECT SIGNBOARDS</li> <li>MAINTENANCE OF PSP PLOTS</li> <li>JOINT OPERATION WITH WILDLIFE DEPARTMENT (TAWAU), SABAH PARKS, UNIT TASKFORCE WILAYAH TAWAU/PROTECT TEAM SFD, AND WWF MALAYSIA (SABAH)</li> <li>RE-BRUSHING OF BAUNDARY 10,000 METERS</li> <li>NO NEW ENCROACHEMENT DETECTED</li> <li>NO OPEN BURNING ACTIVITIES DETECTED</li> <li>WATER QUALITY ASSESSMENET DONE IN DECEMBER 2020</li> <li>REHABILITATION PLANTING AND MAINTENANCE DONE – 60 HECTARES</li> <li>TRAINING OF STAFFS – FSC REFRESH COURSE, FIRE DRILL TRIAINING, SILVICULTURE TRAINING</li> </ul>                                                                                                                                                                                                                                                                                                                      |

| HCV |                                                                                                                                                            | GENERAL HCV<br>MANAGEMENT<br>OBJECTIVE                                                 | SPECIFIC HCV<br>MANAGEMENT<br>OBJECTIVE                                                              | MANAGEMENT<br>TARGETS                                                                                                                                                          | MANAGEMENT STRATEGIES                                         |                                                                                                                                                                                                                                                                                                                                                                                                                                                                                                                                                                                                                |                                                                                                                                                                                                                                                                                                                                                                                                                                                                                                                                                                                                                                                                                                                                                                                                                                                                                                                                                                                                                                                                                            |
|-----|------------------------------------------------------------------------------------------------------------------------------------------------------------|----------------------------------------------------------------------------------------|------------------------------------------------------------------------------------------------------|--------------------------------------------------------------------------------------------------------------------------------------------------------------------------------|---------------------------------------------------------------|----------------------------------------------------------------------------------------------------------------------------------------------------------------------------------------------------------------------------------------------------------------------------------------------------------------------------------------------------------------------------------------------------------------------------------------------------------------------------------------------------------------------------------------------------------------------------------------------------------------|--------------------------------------------------------------------------------------------------------------------------------------------------------------------------------------------------------------------------------------------------------------------------------------------------------------------------------------------------------------------------------------------------------------------------------------------------------------------------------------------------------------------------------------------------------------------------------------------------------------------------------------------------------------------------------------------------------------------------------------------------------------------------------------------------------------------------------------------------------------------------------------------------------------------------------------------------------------------------------------------------------------------------------------------------------------------------------------------|
|     |                                                                                                                                                            |                                                                                        |                                                                                                      |                                                                                                                                                                                | AREAS                                                         | PRESCRIPTIONS                                                                                                                                                                                                                                                                                                                                                                                                                                                                                                                                                                                                  | MONITORING ACTIVITIES AND ACHIEVEMENT 2020                                                                                                                                                                                                                                                                                                                                                                                                                                                                                                                                                                                                                                                                                                                                                                                                                                                                                                                                                                                                                                                 |
|     |                                                                                                                                                            |                                                                                        | with the mixed<br>dipterocarp<br>forest quality<br>maintained                                        |                                                                                                                                                                                |                                                               |                                                                                                                                                                                                                                                                                                                                                                                                                                                                                                                                                                                                                | MAINTENANCE OF FOREST CHECKING STATIONS     RECORD OF ENTRY AT MAIN FOREST CHECKING STATIONS – FCS SG MANTRI AND FCS WULLERSDORF                                                                                                                                                                                                                                                                                                                                                                                                                                                                                                                                                                                                                                                                                                                                                                                                                                                                                                                                                           |
| 4.2 | All areas with slopes >25° and 30 m riparian buffer zone                                                                                                   | Areas with slopes >25° and river or streams banks are maintain to prevent soil erosion | Maintain the Areas with slopes >25° and riparian reserves to prevent soil erosion.                   | No encroachment, forest fire, poaching, illegal felling, illegal cultivation, and illegal occupation activities which are might contribute to soil erosion.                    | <ul> <li>Slopes &gt;25°</li> <li>30m riparian zone</li> </ul> | Conduct periodic patrolling and<br>surveillance in designated HCV<br>areas.                                                                                                                                                                                                                                                                                                                                                                                                                                                                                                                                    | <ul> <li>200 DAYS OF GROUND PATROLLING – Boundary inspections within all FR</li> <li>CONDUCTED 2 TIMES AERIAL SURVEILLANCE – AUGUST AND NOVEMBER 2020</li> <li>INSTALLATIONS OF DR AND PROJECT SIGNBOARDS</li> <li>MAINTENANCE OF PSP PLOTS</li> <li>JOINT OPERATION WITH WILDLIFE DEPARTMENT (TAWAU), SABAH PARKS, UNIT TASKFORCE WILAYAH TAWAU/PROTECT TEAM SFD, AND WWF MALAYSIA (SABAH)</li> <li>TWO ARRESTS WERE MADE FOR ILLEGAL POACHING ACTIVITIES</li> <li>RE-BRUSHING OF BAUNDARY 10,000 METERS</li> <li>NO NEW ENCROACHEMENT DETECTED</li> <li>NO OPEN BURNING ACTIVITIES DETECTED</li> <li>WATER QUALITY ASSESSMENET DONE IN DECEMBER 2020</li> <li>REHABILITATION PLANTING AND MAINTENANCE DONE – 60 HECTARES</li> <li>Consultations with community – Kg Balung Cocos, Tawau and Kg Airport Bt. 10 and smallholders.</li> <li>TRAINING OF STAFFS – FSC REFRESH COURSE, FIRE DRILL TRIAINING, SILVICULTURE TRAINING</li> <li>MAINTENANCE OF FOREST CHECKING STATIONS</li> <li>RECORD OF ENTRY AT MAIN FOREST CHECKING STATIONS – FCS SG MANTRI AND FCS WULLERSDORF</li> </ul>  |
| 4.3 | 100 m band of moderate ti high forest structure inside the project area that border local communities land and oil palm estate are categorised as HCV 4.3. | Barriers to<br>destructive fire<br>are maintained<br>and enhance.                      | Maintain the buffer zone along neighbouring boundaries of local communities and oil palm plantations | No encroachment, fire, poaching, illegal felling, illegal cultivation, and illegal occupation activities which are might contribute to fire.  Natural Forest cover maintained. | 100m band of buffer zone                                      | <ul> <li>Conduct periodic patrolling and surveillance in designated HCV areas.</li> <li>The Forest Fire Management Plan has to be updated periodically.</li> <li>Identification of low vegetation structure that is susceptible to catch fire, i.e grassland and shrubs along the 50 m band inside the FMU boundaries is crucial.</li> <li>Forest restoration of indigenous tree species as part of the remedial action to increase forest structural diversity and mitigate any forest fire incidence spreading into the FMU core area, especially area dominated with lalang grassland and ferns.</li> </ul> | <ul> <li>200 DAYS OF GROUND PATROLLING – Boundary inspections within all FR</li> <li>CONDUCTED 2 TIMES AERIAL SURVEILLANCE – AUGUST AND NOVEMBER 2020</li> <li>INSTALLATIONS OF DR AND PROJECT SIGNBOARDS</li> <li>MAINTENANCE OF PSP PLOTS</li> <li>JOINT OPERATION WITH WILDLIFE DEPARTMENT (TAWAU), SABAH PARKS, UNIT TASKFORCE WILAYAH TAWAU/ PROTECT TEAM SFD, AND WWF MALAYSIA (SABAH)</li> <li>TWO ARRESTS WERE MADE FOR ILLEGAL POACHING ACTIVITIES</li> <li>RE-BRUSHING OF BAUNDARY 10,000 METERS</li> <li>NO NEW ENCROACHEMENT DETECTED</li> <li>NO OPEN BURNING ACTIVITIES DETECTED</li> <li>WATER QUALITY ASSESSMENET DONE IN DECEMBER 2020</li> <li>REHABILITATION PLANTING AND MAINTENANCE DONE – 60 HECTARES</li> <li>Consultations with community – Kg Balung Cocos, Tawau and Kg Airport Bt. 10 and smallholders.</li> <li>TRAINING OF STAFFS – FSC REFRESH COURSE, FIRE DRILL TRIAINING, SILVICULTURE TRAINING</li> <li>MAINTENANCE OF FOREST CHECKING STATIONS</li> <li>RECORD OF ENTRY AT MAIN FOREST CHECKING STATIONS – FCS SG MANTRI AND FCS WULLERSDORF</li> </ul> |