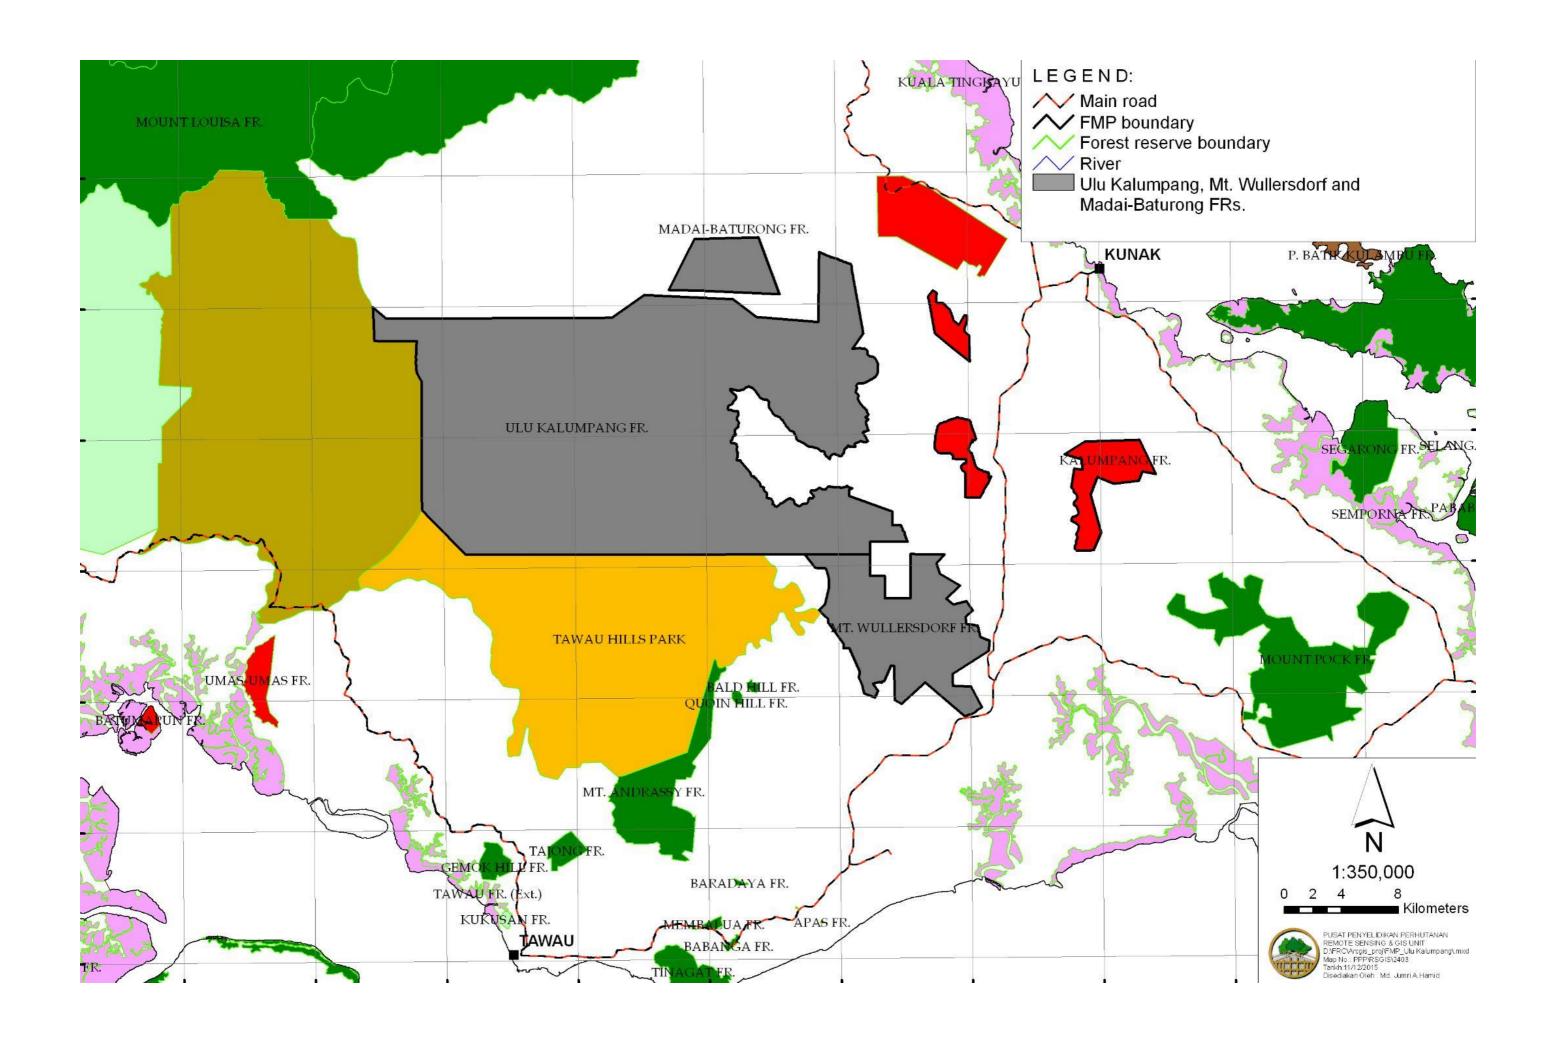

| HCV | ID                                                                                                                                         | GENERAL HCV<br>MANAGEMENT<br>OBJECTIVE                                                     | SPECIFIC HCV<br>MANAGEMENT<br>OBJECTIVE                                                                                                                                                                                                                                                                           | MANAGEMENT<br>TARGETS                                                                                                                                                    | MANAGEMENT STRATEGIES                    |                                                                                                                                                                                                                                                                                                                                                                                                                                                                                                                                                                                                                                                                                                           |                                                                                                                                                                                                                                                                                                                                                                                                                                                                                                                                                                                                                                                                                                                                                          |
|-----|--------------------------------------------------------------------------------------------------------------------------------------------|--------------------------------------------------------------------------------------------|-------------------------------------------------------------------------------------------------------------------------------------------------------------------------------------------------------------------------------------------------------------------------------------------------------------------|--------------------------------------------------------------------------------------------------------------------------------------------------------------------------|------------------------------------------|-----------------------------------------------------------------------------------------------------------------------------------------------------------------------------------------------------------------------------------------------------------------------------------------------------------------------------------------------------------------------------------------------------------------------------------------------------------------------------------------------------------------------------------------------------------------------------------------------------------------------------------------------------------------------------------------------------------|----------------------------------------------------------------------------------------------------------------------------------------------------------------------------------------------------------------------------------------------------------------------------------------------------------------------------------------------------------------------------------------------------------------------------------------------------------------------------------------------------------------------------------------------------------------------------------------------------------------------------------------------------------------------------------------------------------------------------------------------------------|
|     |                                                                                                                                            |                                                                                            |                                                                                                                                                                                                                                                                                                                   |                                                                                                                                                                          | AREAS                                    | PRESCRIPTIONS                                                                                                                                                                                                                                                                                                                                                                                                                                                                                                                                                                                                                                                                                             | MONITORING ACTIVITIES AND ACHIEVEMENT 2020                                                                                                                                                                                                                                                                                                                                                                                                                                                                                                                                                                                                                                                                                                               |
| 1.1 | 64,953.74 ha Consisting of Ulu Kalumpang FR, Mt Wullersdorf FR, Kalumpang VJR 107 (C, D & E) FR and Madai Baturong VJR 107 F (Binuang) FR. | The whole project site remained protected from serious environmental or ecological threat. | Encroachment into the Project site is controlled and reduced.  Total hectarage of restoration area of degraded forest is increased.  *Indicators: 1. Number of cases of encroachment/ illegal felling/ illegal cultivation's/ illegal occupations/ forest fire/ poaching  3. Total hectarage of restoration area. | No new encroachment cases within the identified existing encroached area surveyed.  Total percentage of restored area of the existing encroached area increased.         | Whole area                               | <ul> <li>No conversion of forests is permitted.</li> <li>No encroachment.</li> <li>No poaching.</li> <li>No illegal felling</li> <li>No illegal cultivation</li> <li>No illegal occupations</li> <li>Conduct periodic patrolling and surveillance in accessible HCV areas.</li> <li>Demarcation of main Forest Reserves boundary especially conflicted sites shall be completed.</li> <li>Gazette map of all FR within UKW shall be updated</li> <li>No open burning within the UKW SFM as well as right nearby/ boundary of UKW SFM</li> <li>Signboards to prohibit any illegal activities to be erected and visibly maintained at the strategic location as well as all identified HCV area.</li> </ul> | 200 DAYS OF GROUND PATROLLING – Boundary inspections within all FR     CONDUCTED 2 TIMES AERIAL SURVEILLANCE – AUGUST AND NOVEMBER 2020     INSTALLATIONS OF FR AND PROJECT SIGNBOARDS     MAINTENANCE OF PSP PLOTS     JOINT OPERATION WITH WILDLIFE DEPARTMENT (TAWAU), SABAH PARKS, UNIT TASKFORCE WILAYAH TAWAU/PROTECT TEAM SFD, AND WWF MALAYSIA (SABAH)     TWO ARRESTS WERE MADE FOR ILLEGAL POACHING ACTIVITIES     RE-BRUSHING OF BAUNDARY 10,000 METERS     NO NEW ENCROACHEMENT DETECTED     NO OPEN BURNING ACTIVITIES DETECTED     WATER QUALITY ASSESSMENET DONE IN DECEMBER 2020     REHABILITATION PLANTING AND MAINTENANCE DONE – 60 HECTARES     TRAINING OF STAFFS – FSC REFRESH COURSE, FIRE DRILL TRIAINING, SILVICULTURE TRAINING |
| 1.2 | [Listed] Flora 26 species from 7 families of plants are rare, endangered or threatened plant species                                       | Biodiversity in<br>UKW is<br>maintained or<br>enhanced                                     | Flora diversity in UKW is maintained  *Indicators: 1. Number of changes in tree structure and species assemblages                                                                                                                                                                                                 | No deterioration detected in diversity and/or abundance of identified flora in UKW.  No cases of illegal felling of rare, threatened and endangered trees within UKW SFM | Whole area     14 permanent sample plots | <ul> <li>Conduct periodic patrolling and surveillance in designated HCV areas.</li> <li>No encroachment.</li> <li>No illegal felling and collecting trees species</li> <li>Establish a long-term biodiversity monitoring system for critical forest ecosystem, flora and fauna.</li> <li>Marked on the ground and on the maps of high conservation value plant species discover in PSP Plots and nature trails in UKW SFM Project area.</li> <li>Field staff is required to attend training courses on plants to further enhance their botanical knowledge on species that are currently listed in the threatened, endemic and forestry prohibited list to ensure they do not harvest or</li> </ul>       | NO NEW ENCROACHEMENT DETECTED  NO OPEN BURNING ACTIVITIES DETECTED  WATER QUALITY ASSESSMENET DONE IN DECEMBER 2020  REHABILITATION PLANTING AND MAINTENANCE DONE – 60 HECTARES  MAINTENANCE OF PSP PLOT FOR FLORA DONE  MARKING OF PSP PLOTS                                                                                                                                                                                                                                                                                                                                                                                                                                                                                                            |